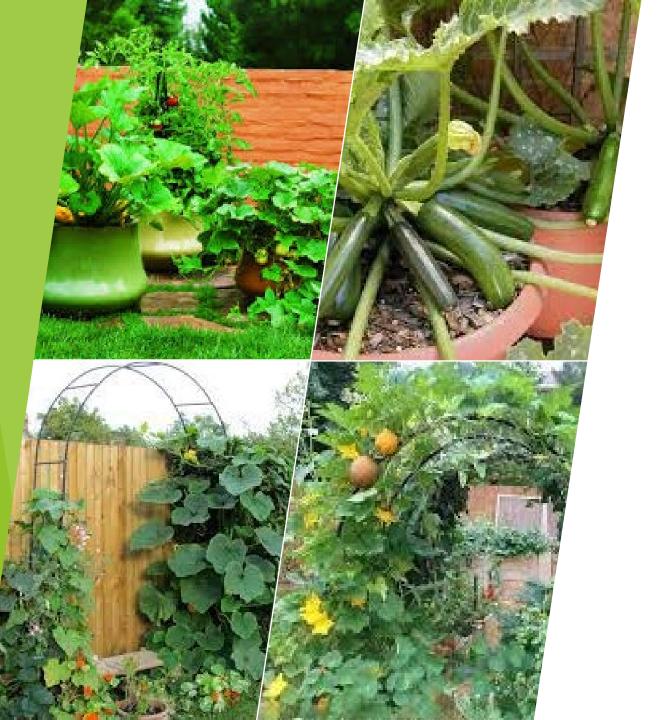

#### Okra

For container gardening, choose a dwarf variety okra that does not grow over 5 ft. unless you have a large space.

Squash can be grown in large containers or for fun, build an arch!

Squash

CREATIVE IDEAS FOR CONTAINERS