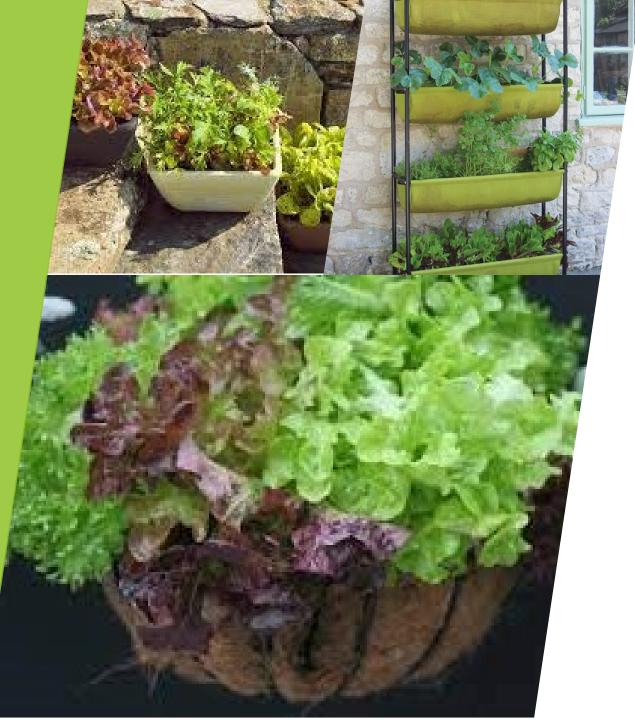

## Lettuce or Spinach

► Always start your lettuce or spinach from seed. It can grow anywhere - vertical garden, pots or hanging baskets! Choose a patio snacker type cucumber seed. They provide a small but mighty compact vine with continuous harvest.

#### Herbs

▶Be creative in designing your own container for growing herbs inside or outside your home to fit your space!