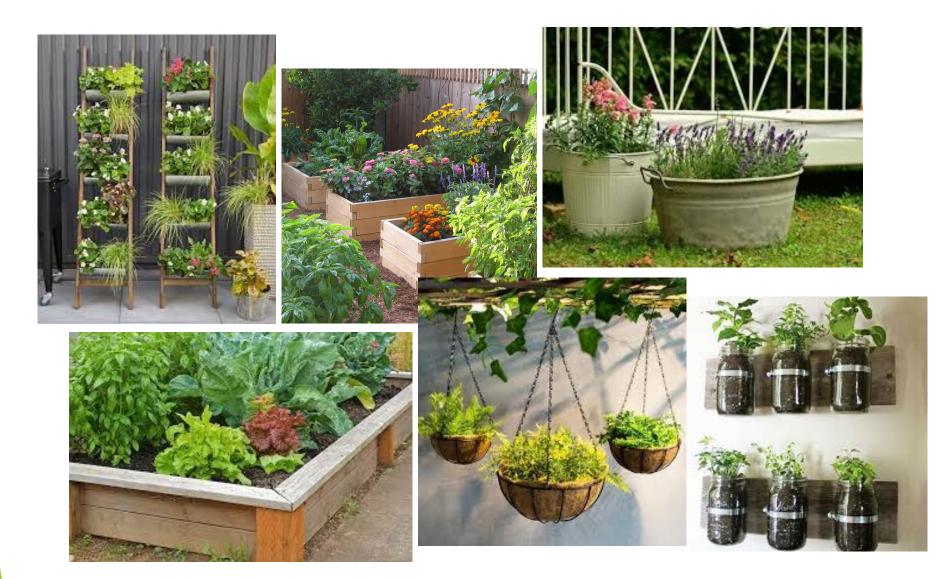

#### Herbs

▶Be creative in designing your own container for growing herbs inside or outside your home to fit your space!

#### Okra

For container gardening, choose a dwarf variety okra that does not grow over 5 ft. unless you have a large space.

Squash can be grown in large containers or for fun, build an arch!

Squash

CREATIVE IDEAS FOR CONTAINERS