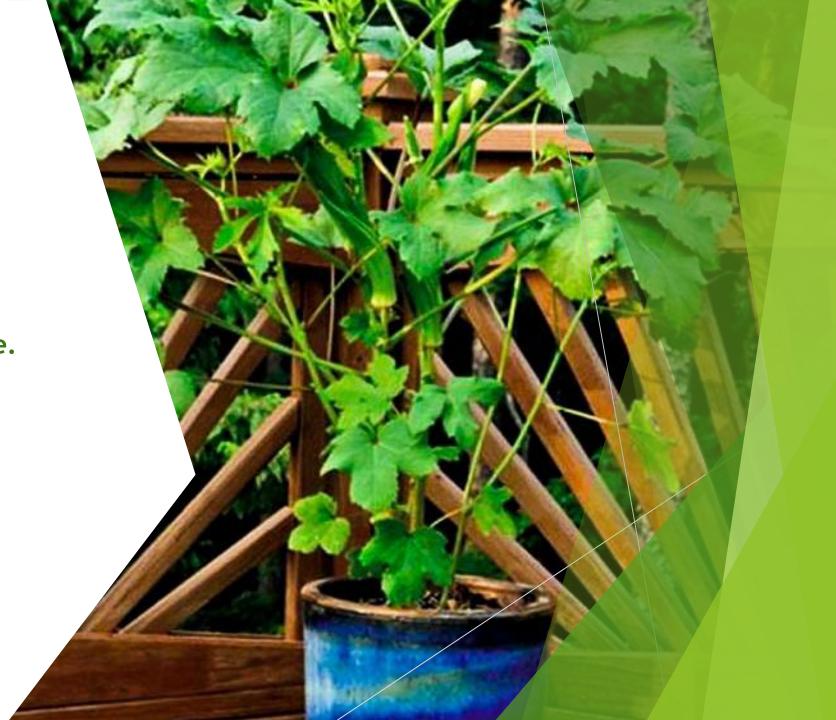

#### Okra

For container gardening, choose a dwarf variety okra that does not grow over 5 ft. unless you have a large space.

Squash can be grown in large containers or for fun, build an arch!

Squash

CREATIVE IDEAS FOR CONTAINERS