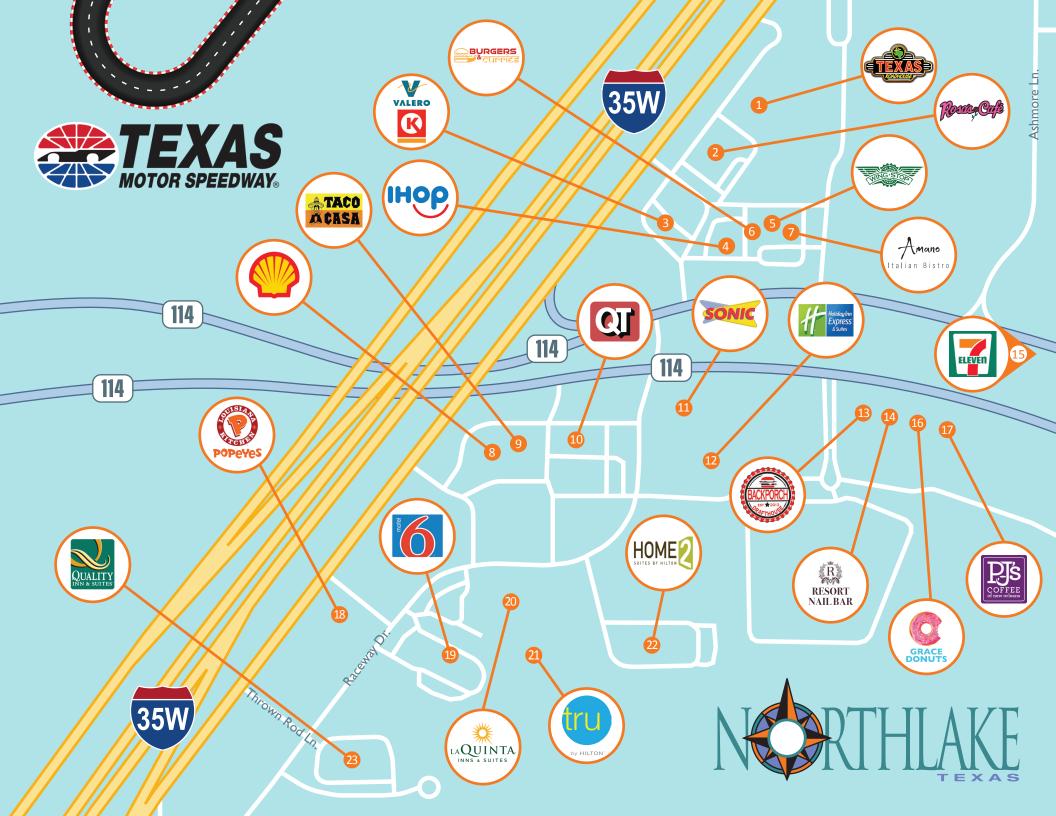

#### RESTAURANTS

- **TEXAS ROADHOUSE** (940) 514-8440
- **ROSA'S CAFE** (469) 331-0084
- **BURGERS & CURRIES** (940) 222-4949
- **AMANO BISTRO** (682) 237-7810
- **SONIC** (682) 831-1115
- **BACKPORCH DRAFTHOUSE** (682) 502-4126
- **IHOP** (940) 367-0159
- WINGSTOP (817) 854-9464
- TACO CASA (682) 502-4464
- **GRACE DONUTS** (817) 687-9114
- PI'S COFFEE (682) 502-4641
- **POPEYES** (972) 454-4090

## PERSONAL CARE

**RESORT NAIL BAR** (682) 502-4477

#### LODGING

- **HOLIDAY INN EXPRESS & SUITES** (817) 491-8600
- **HOME 2 SUITES** BY HILTON (682) 831-1717
- TRU BY HILTON (817) 490-8846
- LA QUINTA **INN & SUITES** (817) 490-9400
- MOTEL 6 (817) 541-3625
- **QUALITY INN & SUITES** (817) 491-3120

### **FUEL & SNACKS**

- VALERO / CIRCLE K (817) 490-9067
- QT (682) 831-1079
- 7 ELEVEN (682) 831-1067
- 8 SHELL (817) 837-9800

Nestled in the Texas Speedway Centre, your lodging is directly across from the exciting outdoor Texas Motor Speedway race and entertainment venue and the popular Tanger Outlet Mall. You are also a short distance from the outdoor activities at the DFW Adventure Park.

While enjoying your stay in Northlake, you will find all the comforts you need nearby. We cordially invite you to visit our local restaurants and amenities, many within walking distance of your hotel.