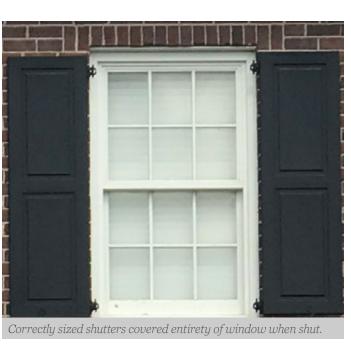

ropriate to the home style.
- ☐ When light-tone neutral colors are used for the primary home color, accent colors shall be limited to medium-tone or dark-tone neutral colors.
- ☐ When medium-tone neutral colors are used for the primary home color, accent colors shall be limited to light-tone neutral colors.
- ☐ When dark-tone neutral colors are used for the primary home color, accent colors shall be limited to light-tone neutral colors.



# **PRIVACY SCREENINGS**





# **TRELLIS**









#### **PERGOLAS**





## **GAZEBOS**





#### **ARBORS**

YES





**PERMITTED** 



# **REFUSE & A/C SCREENING**





Where home spacing is too tight, a single 4ft tall vertical picket screen may be permitted. The screen should be stained to match the fence.

# **SCREEN DOORS**



# **SHUTTERS**





## **SOLAR SCREENS**





# **SOLAR PANELS**













Solar Panels are permitted on the home's rear roof line.

#### **EAVE LIGHTING**





Colored up lighitng, coach lighting, and eave/down lighting is prohibited. Colored lighting is only permitted for Christmas lighting and may be installed 30 days prior to the holiday.



Eave lighting is appropriately spaced with the correct level of brightness, and is in the appropriate range of color temperature.

# **COACH LIGHTING**





# ADDRESS/ NAME PLAQUES





Address plaques are permitted. If there is an existing cast stone address, the plaque must fully cover over the existing address and the design of the numbers and plaque must match the style of the home.



Name plaques are permitted and should be located on the inside of stoop en