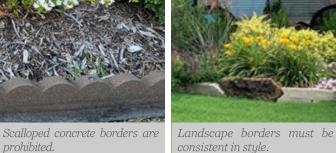

## LANDSCAPING BORDERS

Rolled plastic edging prohibited.

Brick Faux borders prohibited.

prohibited.

prohibited.

Stone borders match the stone on the home.

border match the home.

the home.