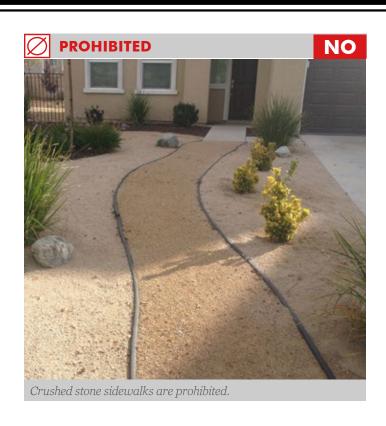

Solar Panels are permitted on the home's rear roof line.

#### **EAVE LIGHTING**





Colored up lighitng, coach lighting, and eave/down lighting is prohibited. Colored lighting is only permitted for Christmas lighting and may be installed 30 days prior to the holiday.



Eave lighting is appropriately spaced with the correct level of brightness, and is in the appropriate range of color temperature.

# **COACH LIGHTING**





# ADDRESS/ NAME PLAQUES





Address plaques are permitted. If there is an existing cast stone address, the plaque must fully cover over the existing address and the design of the numbers and plaque must match the style of the home.



Name plaques are permitted and should be located on the inside of stoop entrances by the front door.

#### **SIDEWALKS**





allowed as a concrete sidewalk replacement.

## LANDSCAPING BORDERS









Rolled plastic edging prohibited.

Brick Faux borders prohibited.



prohibited.















prohibited.



Stone borders match the stone on the home.



border match the home.















the home.

#### **ABOVE GROUND POOLS**





## **IN-GROUND POOLS**





# **SHINGLES**









Architectural shingles are permitted; shingle color must be approved.



# **FLAG POLES**