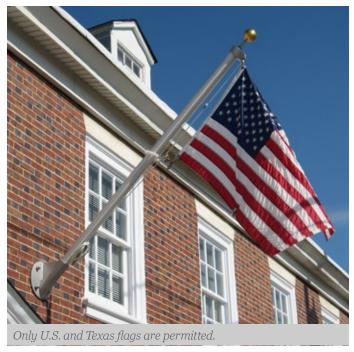

Address plaques are permitted. If there is an existing cast stone address, the plaque must fully cover over the existing address and the design of the numbers and plaque must match the style of the home.



Name plaques are permitted and should be located on the inside of stoop entrances by the front door.

#### **SIDEWALKS**





allowed as a concrete sidewalk replacement.

## LANDSCAPING BORDERS









Rolled plastic edging prohibited.

Brick Faux borders prohibited.



prohibited.















prohibited.



Stone borders match the stone on the home.



border match the home.















the home.

#### **ABOVE GROUND POOLS**





## **IN-GROUND POOLS**





# **SHINGLES**









Architectural shingles are permitted; shingle color must be approved.



# **FLAG POLES**