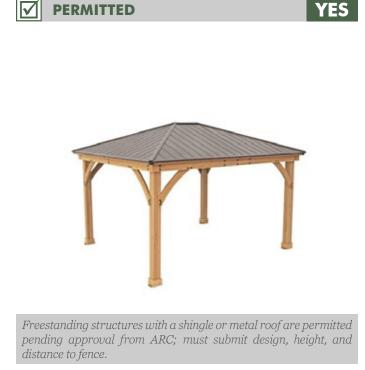

painted.
- ☐ MEP stacks, vents, and other wall/roof penetrations shall have a matte baked-on finish, and the color shall match the abutting wall/roof material.
- ☐ Accent colors usage shall be limited to doors, windows, shutters, projecting bays, and awnings appropriate to the home style.
- ☐ When light-tone neutral colors are used for the primary home color, accent colors shall be limited to medium-tone or dark-tone neutral colors.
- ☐ When medium-tone neutral colors are used for the primary home color, accent colors shall be limited to light-tone neutral colors.
- ☐ When dark-tone neutral colors are used for the primary home color, accent colors shall be limited to light-tone neutral colors.



# **PRIVACY SCREENINGS**





# **TRELLIS**









#### **PERGOLAS**





## **GAZEBOS**





#### **ARBORS**

YES





**PERMITTED** 



# **REFUSE & A/C SCREENING**





Where home spacing is too tight, a single 4ft tall vertical picket screen may be permitted. The screen should be stained to match the fence.

# **SCREEN DOORS**



# **SHUTTERS**





## **SOLAR SCREENS**





# **SOLAR PANELS**













Solar Panels are permitted on the home's rear roof line.

#### **EAVE LIGHTING**





Colored up lighitng, coach lighting, and eave/down lighting is prohibited. Colored lighting is only permitted for Christmas lighting and may be installed 30 days prior to the holiday.



Eave lighting is appropriately spaced with the correct level of brightness, and is in the appropriate range of color temperature.

# **COACH LIGHTING**





# ADDRESS/ NAME PLAQUES





Address plaques are