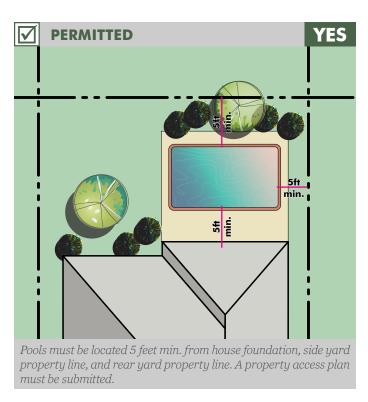

of brightness, and is in the appropriate range of color temperature.

# **COACH LIGHTING**





# ADDRESS/ NAME PLAQUES





Address plaques are permitted. If there is an existing cast stone address, the plaque must fully cover over the existing address and the design of the numbers and plaque must match the style of the home.



Name plaques are permitted and should be located on the inside of stoop entrances by the front door.

#### **SIDEWALKS**





allowed as a concrete sidewalk replacement.

## LANDSCAPING BORDERS









Rolled plastic edging prohibited.

Brick Faux borders prohibited.



prohibited.















prohibited.



Stone borders match the stone on the home.



border match the home.















the home.

#### **ABOVE GROUND POOLS**





## **IN-GROUND POOLS**





# **SHINGLES**









Architectural shingles are permitted; shingle color must be approved.



# **FLAG POLES**