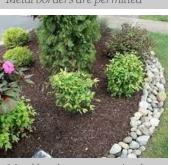

## LANDSCAPING BORDERS

Rolled plastic edging prohibited.

Brick Faux borders prohibited.

prohibited.

prohibited.

Stone borders match the stone on the home.

border match the home.

the home.