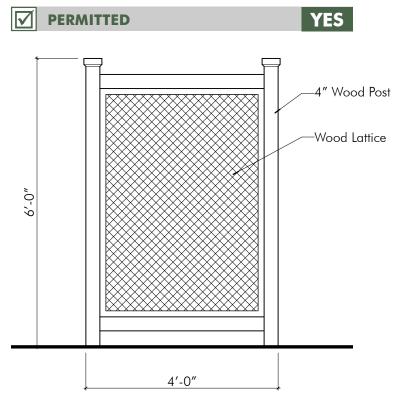

en appropriate to the design, the brick may be painted.
- ☐ MEP stacks, vents, and other wall/roof penetrations shall have a matte baked-on finish, and the color shall match the abutting wall/roof material.
- ☐ Accent colors usage shall be limited to doors, windows, shutters, projecting bays, and awnings appropriate to the home style.
- ☐ When light-tone neutral colors are used for the primary home color, accent colors shall be limited to medium-tone or dark-tone neutral colors.
- ☐ When medium-tone neutral colors are used for the primary home color, accent colors shall be limited to light-tone neutral colors.
- ☐ When dark-tone neutral colors are used for the primary home color, accent colors shall be limited to light-tone neutral colors.



# **PRIVACY SCREENINGS**





# **TRELLIS**









#### **PERGOLAS**





## **GAZEBOS**





#### **ARBORS**

YES





**PERMITTED** 



# **REFUSE & A/C SCREENING**





Where home spacing is too tight, a single 4ft tall vertical picket screen may be permitted. The screen should be stained to match the fence.

# **SCREEN DOORS**



# **SHUTTERS**





## **SOLAR SCREENS**





# **SOLAR PANELS**













Solar Panels are permitted on the home's rear roof line.

#### **EAVE LIGHTING**





Colored up lighitng, coach lighting, and eave/down lighting is prohibited. Colored lighting is only permitted for Christmas lighting and may be installed 30 days prior to the holiday.



Eave lighting is appropriately spaced with the correct level of brightness, and is in the appropriate range of color temperature.

# **COACH LIGHTING**





#