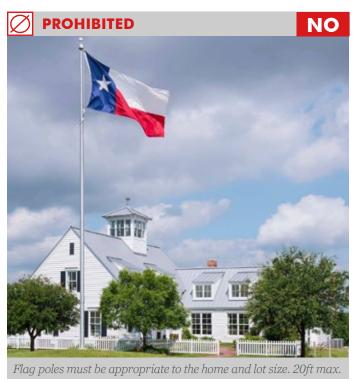

ES





Address plaques are permitted. If there is an existing cast stone address, the plaque must fully cover over the existing address and the design of the numbers and plaque must match the style of the home.



Name plaques are permitted and should be located on the inside of stoop entrances by the front door.

#### **SIDEWALKS**





allowed as a concrete sidewalk replacement.

## LANDSCAPING BORDERS









Rolled plastic edging prohibited.

Brick Faux borders prohibited.



prohibited.















prohibited.



Stone borders match the stone on the home.



border match the home.















the home.

#### **ABOVE GROUND POOLS**





## **IN-GROUND POOLS**





# **SHINGLES**









Architectural shingles are permitted; shingle color must be approved.



# **FLAG POLES**