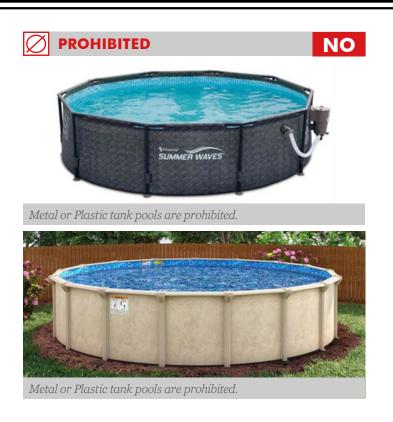

spaced with the correct level of brightness, and is in the appropriate range of color temperature.

# **COACH LIGHTING**





# ADDRESS/ NAME PLAQUES





Address plaques are permitted. If there is an existing cast stone address, the plaque must fully cover over the existing address and the design of the numbers and plaque must match the style of the home.



Name plaques are permitted and should be located on the inside of stoop entrances by the front door.

#### **SIDEWALKS**





allowed as a concrete sidewalk replacement.

## LANDSCAPING BORDERS









Rolled plastic edging prohibited.

Brick Faux borders prohibited.



prohibited.















prohibited.



Stone borders match the stone on the home.



border match the home.















the home.

#### **ABOVE GROUND POOLS**





## **IN-GROUND POOLS**





# **SHINGLES**









Architectural shingles are permitted; shingle color must be approved.



# **FLAG POLES**