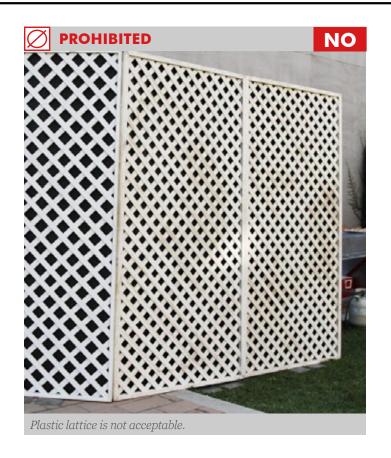

When appropriate to the design, the brick may be painted.
- ☐ MEP stacks, vents, and other wall/roof penetrations shall have a matte baked-on finish, and the color shall match the abutting wall/roof material.
- ☐ Accent colors usage shall be limited to doors, windows, shutters, projecting bays, and awnings appropriate to the home style.
- ☐ When light-tone neutral colors are used for the primary home color, accent colors shall be limited to medium-tone or dark-tone neutral colors.
- ☐ When medium-tone neutral colors are used for the primary home color, accent colors shall be limited to light-tone neutral colors.
- ☐ When dark-tone neutral colors are used for the primary home color, accent colors shall be limited to light-tone neutral colors.



# **PRIVACY SCREENINGS**





# **TRELLIS**









#### **PERGOLAS**





## **GAZEBOS**





#### **ARBORS**

YES





**PERMITTED** 



# **REFUSE & A/C SCREENING**





Where home spacing is too tight, a single 4ft tall vertical picket screen may be permitted. The screen should be stained to match the fence.

# **SCREEN DOORS**



# **SHUTTERS**





## **SOLAR SCREENS**





# **SOLAR PANELS**













Solar Panels are permitted on the home's rear roof line.

#### **EAVE LIGHTING**





Colored up lighitng, coach lighting, and eave/down lighting is prohibited. Colored lighting is only permitted for Christmas lighting and may be installed 30 days prior to the holiday.



Eave lighting is appropriately spaced with the correct level of brightness, and is in the appropriate range of color temperature.

# **COACH LIGHTING**