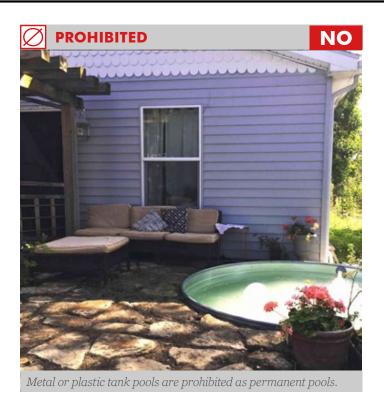

l of brightness, and is in the appropriate range of color temperature.

# **COACH LIGHTING**





# ADDRESS/ NAME PLAQUES





Address plaques are permitted. If there is an existing cast stone address, the plaque must fully cover over the existing address and the design of the numbers and plaque must match the style of the home.



Name plaques are permitted and should be located on the inside of stoop entrances by the front door.

#### **SIDEWALKS**





allowed as a concrete sidewalk replacement.

## LANDSCAPING BORDERS









Rolled plastic edging prohibited.

Brick Faux borders prohibited.



prohibited.















prohibited.



Stone borders match the stone on the home.



border match the home.















the home.

#### **ABOVE GROUND POOLS**





## **IN-GROUND POOLS**





# **SHINGLES**









Architectural shingles are permitted; shingle color must be approved.



# **FLAG POLES**