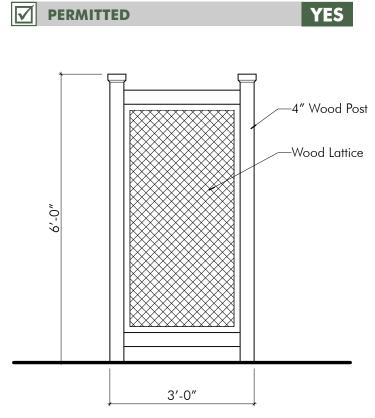

be avoided.
- ☐ When appropriate to the design, the brick may be painted.
- ☐ MEP stacks, vents, and other wall/roof penetrations shall have a matte baked-on finish, and the color shall match the abutting wall/roof material.
- ☐ Accent colors usage shall be limited to doors, windows, shutters, projecting bays, and awnings appropriate to the home style.
- ☐ When light-tone neutral colors are used for the primary home color, accent colors shall be limited to medium-tone or dark-tone neutral colors.
- ☐ When medium-tone neutral colors are used for the primary home color, accent colors shall be limited to light-tone neutral colors.
- ☐ When dark-tone neutral colors are used for the primary home color, accent colors shall be limited to light-tone neutral colors.



# **PRIVACY SCREENINGS**





# **TRELLIS**









#### **PERGOLAS**





## **GAZEBOS**





#### **ARBORS**

YES





**PERMITTED** 



# **REFUSE & A/C SCREENING**





Where home spacing is too tight, a single 4ft tall vertical picket screen may be permitted. The screen should be stained to match the fence.

# **SCREEN DOORS**



# **SHUTTERS**





## **SOLAR SCREENS**





# **SOLAR PANELS**













Solar Panels are permitted on the home's rear roof line.

#### **EAVE LIGHTING**





Colored up lighitng, coach lighting, and eave/down lighting is prohibited. Colored lighting is only permitted for Christmas lighting and may be installed 30 days prior to the holiday.



Eave lighting is appropriately spaced with the correct level of brightness, and is in the appropriate range of color temperature.

# **COAC