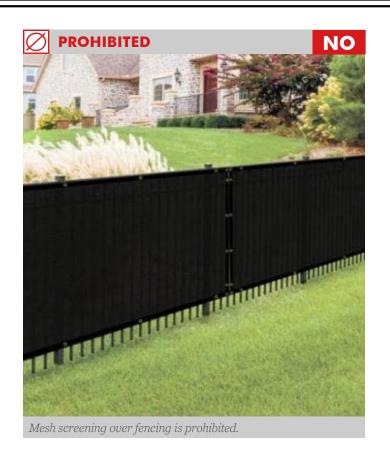

ll be avoided.
- ☐ When appropriate to the design, the brick may be painted.
- ☐ MEP stacks, vents, and other wall/roof penetrations shall have a matte baked-on finish, and the color shall match the abutting wall/roof material.
- ☐ Accent colors usage shall be limited to doors, windows, shutters, projecting bays, and awnings appropriate to the home style.
- ☐ When light-tone neutral colors are used for the primary home color, accent colors shall be limited to medium-tone or dark-tone neutral colors.
- ☐ When medium-tone neutral colors are used for the primary home color, accent colors shall be limited to light-tone neutral colors.
- ☐ When dark-tone neutral colors are used for the primary home color, accent colors shall be limited to light-tone neutral colors.



# **PRIVACY SCREENINGS**





# **TRELLIS**









#### **PERGOLAS**





## **GAZEBOS**





#### **ARBORS**

YES





**PERMITTED** 



# **REFUSE & A/C SCREENING**





Where home spacing is too tight, a single 4ft tall vertical picket screen may be permitted. The screen should be stained to match the fence.

# **SCREEN DOORS**



# **SHUTTERS**





## **SOLAR SCREENS**





# **SOLAR PANELS**













Solar Panels are permitted on the home's rear roof line.

#### **EAVE LIGHTING**





Colored up lighitng, coach lighting, and eave/down lighting is prohibited. Colored lighting is only permitted for Christmas lighting and may be installed 30 days prior to the holiday.



Eave lighting is appropriately spaced with the correct level of brightness, and is in the appropriate range of color temperature.

# **CO