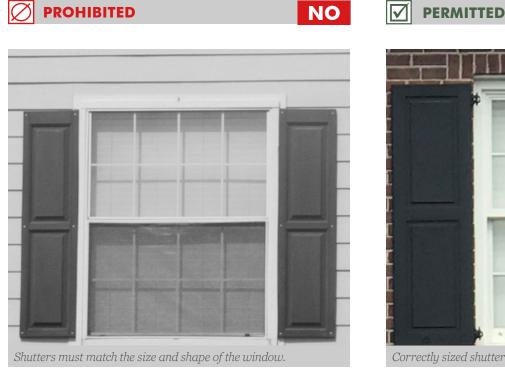

ppropriate to the home style.
- ☐ When light-tone neutral colors are used for the primary home color, accent colors shall be limited to medium-tone or dark-tone neutral colors.
- ☐ When medium-tone neutral colors are used for the primary home color, accent colors shall be limited to light-tone neutral colors.
- ☐ When dark-tone neutral colors are used for the primary home color, accent colors shall be limited to light-tone neutral colors.



# **PRIVACY SCREENINGS**





# **TRELLIS**









#### **PERGOLAS**





## **GAZEBOS**





#### **ARBORS**

YES





**PERMITTED** 



# **REFUSE & A/C SCREENING**





Where home spacing is too tight, a single 4ft tall vertical picket screen may be permitted. The screen should be stained to match the fence.

# **SCREEN DOORS**



# **SHUTTERS**





## **SOLAR SCREENS**





# **SOLAR PANELS**













Solar Panels are permitted on the home's rear roof line.

#### **EAVE LIGHTING**





Colored up lighitng, coach lighting, and eave/down lighting is prohibited. Colored lighting is only permitted for Christmas lighting and may be installed 30 days prior to the holiday.



Eave lighting is appropriately spaced with the correct level of brightness, and is in the appropriate range of color temperature.

# **COACH LIGHTING**





# ADDRESS/ NAME PLAQUES





Address plaques are permitted. If there is an existing cast stone address, the plaque must fully cover over the existing address and the design of the numbers and plaque must match the style of the home.



Name plaques are permitted and should be located on the inside of stoop