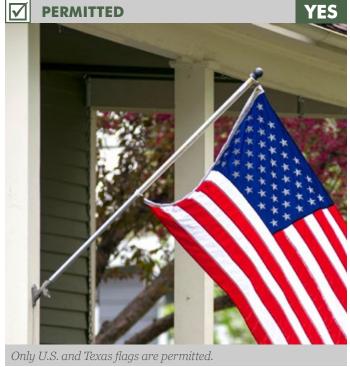

Address plaques are permitted. If there is an existing cast stone address, the plaque must fully cover over the existing address and the design of the numbers and plaque must match the style of the home.



Name plaques are permitted and should be located on the inside of stoop entrances by the front door.

#### **SIDEWALKS**





allowed as a concrete sidewalk replacement.

## LANDSCAPING BORDERS









Rolled plastic edging prohibited.

Brick Faux borders prohibited.



prohibited.















prohibited.



Stone borders match the stone on the home.



border match the home.















the home.

#### **ABOVE GROUND POOLS**





## **IN-GROUND POOLS**





# **SHINGLES**









Architectural shingles are permitted; shingle color must be approved.



# **FLAG POLES**