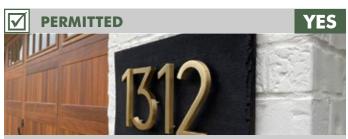

# ADDRESS/ NAME PLAQUES

Address plaques are permitted. If there is an existing cast stone address, the plaque must fully cover over the existing address and the design of the numbers and plaque must match the style of the home.