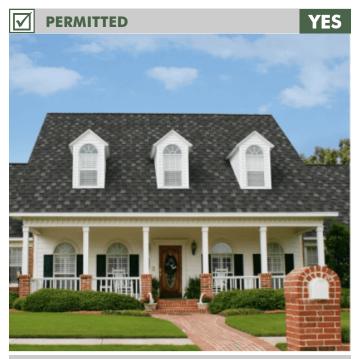

# **SHINGLES**

Architectural shingles are permitted; shingle color must be approved.