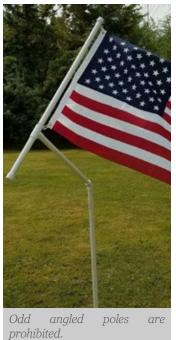

Address plaques are permitted. If there is an existing cast stone address, the plaque must fully cover over the existing address and the design of the numbers and plaque must match the style of the home.



Name plaques are permitted and should be located on the inside of stoop entrances by the front door.

#### **SIDEWALKS**





allowed as a concrete sidewalk replacement.

## LANDSCAPING BORDERS









Rolled plastic edging prohibited.

Brick Faux borders prohibited.



prohibited.















prohibited.



Stone borders match the stone on the home.



border match the home.















the home.

#### **ABOVE GROUND POOLS**





## **IN-GROUND POOLS**





# **SHINGLES**









Architectural shingles are permitted; shingle color must be approved.



# **FLAG POLES**