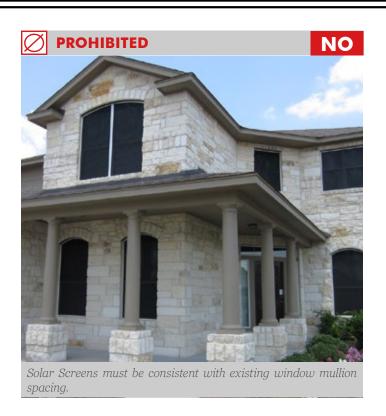

le.
- ☐ When light-tone neutral colors are used for the primary home color, accent colors shall be limited to medium-tone or dark-tone neutral colors.
- ☐ When medium-tone neutral colors are used for the primary home color, accent colors shall be limited to light-tone neutral colors.
- ☐ When dark-tone neutral colors are used for the primary home color, accent colors shall be limited to light-tone neutral colors.



# **PRIVACY SCREENINGS**





# **TRELLIS**









#### **PERGOLAS**





## **GAZEBOS**





#### **ARBORS**

YES





**PERMITTED** 



# **REFUSE & A/C SCREENING**





Where home spacing is too tight, a single 4ft tall vertical picket screen may be permitted. The screen should be stained to match the fence.

# **SCREEN DOORS**



# **SHUTTERS**





## **SOLAR SCREENS**





# **SOLAR PANELS**













Solar Panels are permitted on the home's rear roof line.

#### **EAVE LIGHTING**





Colored up lighitng, coach lighting, and eave/down lighting is prohibited. Colored lighting is only permitted for Christmas lighting and may be installed 30 days prior to the holiday.



Eave lighting is appropriately spaced with the correct level of brightness, and is in the appropriate range of color temperature.

# **COACH LIGHTING**





# ADDRESS/ NAME PLAQUES





Address plaques are permitted. If there is an existing cast stone address, the plaque must fully cover over the existing address and the design of the numbers and plaque must match the style of the home.



Name plaques are permitted and should be located on the inside of stoop entrances by the front doo