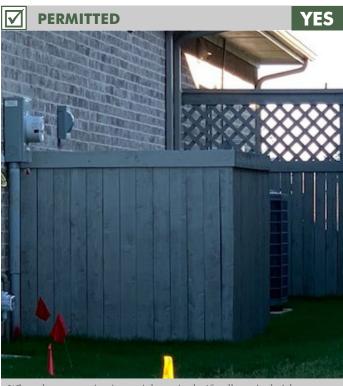

# **REFUSE & A/C SCREENING**

Where home spacing is too tight, a single 4ft tall vertical picket screen may be permitted. The screen should be stained to match the fence.