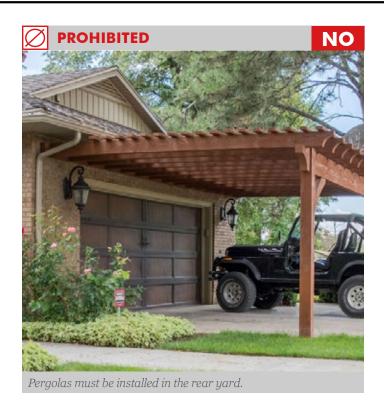

ign, the brick may be painted.
- ☐ MEP stacks, vents, and other wall/roof penetrations shall have a matte baked-on finish, and the color shall match the abutting wall/roof material.
- ☐ Accent colors usage shall be limited to doors, windows, shutters, projecting bays, and awnings appropriate to the home style.
- ☐ When light-tone neutral colors are used for the primary home color, accent colors shall be limited to medium-tone or dark-tone neutral colors.
- ☐ When medium-tone neutral colors are used for the primary home color, accent colors shall be limited to light-tone neutral colors.
- ☐ When dark-tone neutral colors are used for the primary home color, accent colors shall be limited to light-tone neutral colors.



# **PRIVACY SCREENINGS**





# **TRELLIS**









#### **PERGOLAS**





## **GAZEBOS**





#### **ARBORS**

YES





**PERMITTED** 



# **REFUSE & A/C SCREENING**





Where home spacing is too tight, a single 4ft tall vertical picket screen may be permitted. The screen should be stained to match the fence.

# **SCREEN DOORS**



# **SHUTTERS**





## **SOLAR SCREENS**





# **SOLAR PANELS**













Solar Panels are permitted on the home's rear roof line.

#### **EAVE LIGHTING**





Colored up lighitng, coach lighting, and eave/down lighting is prohibited. Colored lighting is only permitted for Christmas lighting and may be installed 30 days prior to the holiday.



Eave lighting is appropriately spaced with the correct level of brightness, and is in the appropriate range of color temperature.

# **COACH LIGHTING**





# ADDRESS/ NAME PLAQUES