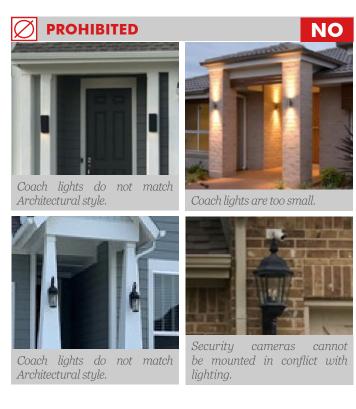

*









#### **PERGOLAS**





## **GAZEBOS**





#### **ARBORS**

YES





**PERMITTED** 



# **REFUSE & A/C SCREENING**





Where home spacing is too tight, a single 4ft tall vertical picket screen may be permitted. The screen should be stained to match the fence.

# **SCREEN DOORS**



# **SHUTTERS**





## **SOLAR SCREENS**





# **SOLAR PANELS**













Solar Panels are permitted on the home's rear roof line.

#### **EAVE LIGHTING**





Colored up lighitng, coach lighting, and eave/down lighting is prohibited. Colored lighting is only permitted for Christmas lighting and may be installed 30 days prior to the holiday.



Eave lighting is appropriately spaced with the correct level of brightness, and is in the appropriate range of color temperature.

# **COACH LIGHTING**





# ADDRESS/ NAME PLAQUES





Address plaques are permitted. If there is an existing cast stone address, the plaque must fully cover over the existing address and the design of the numbers and plaque must match the style of the home.



Name plaques are permitted and should be located on the inside of stoop entrances by the front door.

#### **SIDEWALKS**





allowed as a concrete sidewalk replacement.

## LANDSCAPING BORDERS









Rolled plastic edging prohibited.

Brick Faux borders prohibited.



prohibited.















prohibited.



Stone borders match the stone on the home.



border match the home.















the home.

#### **ABOVE GROUND POOLS**





## **IN-GROUND POOLS**





# **SHINGLES**









Architectural shingles are permitted; shingle color must be approv