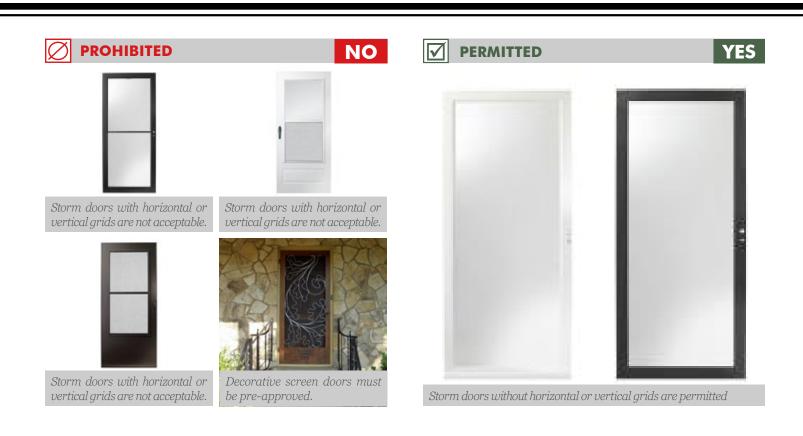

ays, and awnings appropriate to the home style.
- ☐ When light-tone neutral colors are used for the primary home color, accent colors shall be limited to medium-tone or dark-tone neutral colors.
- ☐ When medium-tone neutral colors are used for the primary home color, accent colors shall be limited to light-tone neutral colors.
- ☐ When dark-tone neutral colors are used for the primary home color, accent colors shall be limited to light-tone neutral colors.



# **PRIVACY SCREENINGS**





# **TRELLIS**









#### **PERGOLAS**





## **GAZEBOS**





#### **ARBORS**

YES





**PERMITTED** 



# **REFUSE & A/C SCREENING**





Where home spacing is too tight, a single 4ft tall vertical picket screen may be permitted. The screen should be stained to match the fence.

# **SCREEN DOORS**



# **SHUTTERS**





## **SOLAR SCREENS**





# **SOLAR PANELS**













Solar Panels are permitted on the home's rear roof line.

#### **EAVE LIGHTING**





Colored up lighitng, coach lighting, and eave/down lighting is prohibited. Colored lighting is only permitted for Christmas lighting and may be installed 30 days prior to the holiday.



Eave lighting is appropriately spaced with the correct level of brightness, and is in the appropriate range of color temperature.

# **COACH LIGHTING**





# ADDRESS/ NAME PLAQUES





Address plaques are permitted. If there is an existing cast stone address, the plaque must fully cover over the existing address and the design of the numbers and plaque must match the style of the home.



Name plaques are permitted and should be located on th