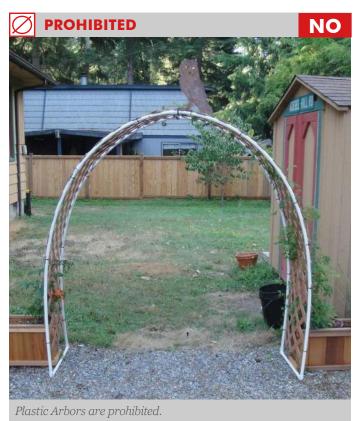

vents, and other wall/roof penetrations shall have a matte baked-on finish, and the color shall match the abutting wall/roof material.
- ☐ Accent colors usage shall be limited to doors, windows, shutters, projecting bays, and awnings appropriate to the home style.
- ☐ When light-tone neutral colors are used for the primary home color, accent colors shall be limited to medium-tone or dark-tone neutral colors.
- ☐ When medium-tone neutral colors are used for the primary home color, accent colors shall be limited to light-tone neutral colors.
- ☐ When dark-tone neutral colors are used for the primary home color, accent colors shall be limited to light-tone neutral colors.



# **PRIVACY SCREENINGS**





# **TRELLIS**









#### **PERGOLAS**





## **GAZEBOS**





#### **ARBORS**

YES





**PERMITTED** 



# **REFUSE & A/C SCREENING**





Where home spacing is too tight, a single 4ft tall vertical picket screen may be permitted. The screen should be stained to match the fence.

# **SCREEN DOORS**



# **SHUTTERS**





## **SOLAR SCREENS**





# **SOLAR PANELS**













Solar Panels are permitted on the home's rear roof line.

#### **EAVE LIGHTING**





Colored up lighitng, coach lighting, and eave/down lighting is prohibited. Colored lighting is only permitted for Christmas lighting and may be installed 30 days prior to the holiday.



Eave lighting is appropriately spaced with the correct level of brightness, and is in the appropriate range of color temperature.

# **COACH LIGHTING**





# ADDRESS/ NAME PLAQUES





Address plaques are permitted. If there is