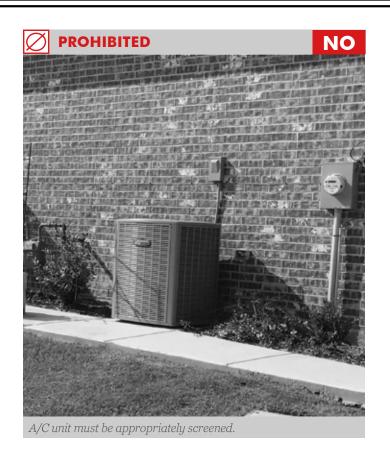

# **REFUSE & A/C SCREENING**

Where home spacing is too tight, a single 4ft tall vertical picket screen may be permitted. The screen should be stained to match the fence.