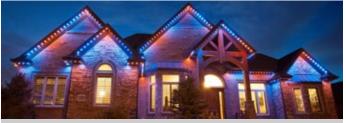

#### **EAVE LIGHTING**

Colored up lighitng, coach lighting, and eave/down lighting is prohibited. Colored lighting is only permitted for Christmas lighting and may be installed 30 days prior to the holiday.