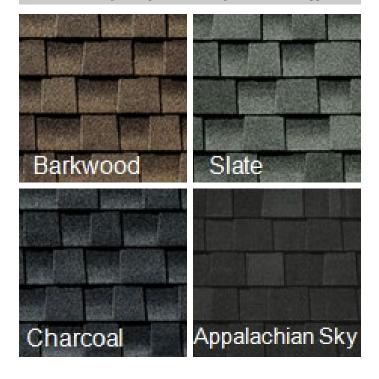

# **SHINGLES**

Architectural shingles are permitted; shingle color must be approved.