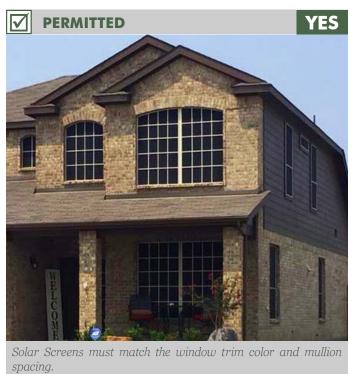

.
- ☐ When light-tone neutral colors are used for the primary home color, accent colors shall be limited to medium-tone or dark-tone neutral colors.
- ☐ When medium-tone neutral colors are used for the primary home color, accent colors shall be limited to light-tone neutral colors.
- ☐ When dark-tone neutral colors are used for the primary home color, accent colors shall be limited to light-tone neutral colors.



# **PRIVACY SCREENINGS**





# **TRELLIS**









#### **PERGOLAS**





## **GAZEBOS**





#### **ARBORS**

YES





**PERMITTED** 



# **REFUSE & A/C SCREENING**





Where home spacing is too tight, a single 4ft tall vertical picket screen may be permitted. The screen should be stained to match the fence.

# **SCREEN DOORS**



# **SHUTTERS**





## **SOLAR SCREENS**





# **SOLAR PANELS**













Solar Panels are permitted on the home's rear roof line.

#### **EAVE LIGHTING**





Colored up lighitng, coach lighting, and eave/down lighting is prohibited. Colored lighting is only permitted for Christmas lighting and may be installed 30 days prior to the holiday.



Eave lighting is appropriately spaced with the correct level of brightness, and is in the appropriate range of color temperature.

# **COACH LIGHTING**





# ADDRESS/ NAME PLAQUES





Address plaques are permitted. If there is an existing cast stone address, the plaque must fully cover over the existing address and the design of the numbers and plaque must match the style of the home.



Name plaques are permitted and should be located on the inside of stoop entrances by the front door.