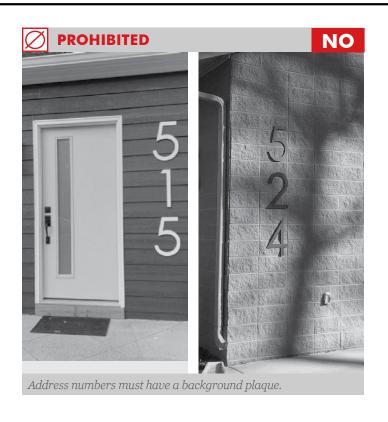

# ADDRESS/ NAME PLAQUES

Address plaques are permitted. If there is an existing cast stone address, the plaque must fully cover over the existing address and the design of the numbers and plaque must match the style of the home.