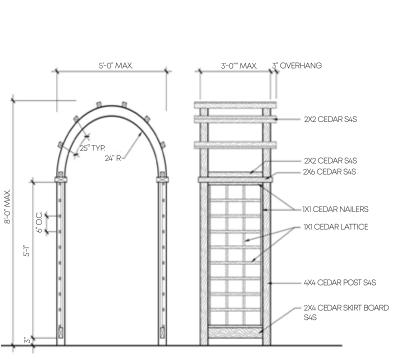

ents, and other wall/roof penetrations shall have a matte baked-on finish, and the color shall match the abutting wall/roof material.
- ☐ Accent colors usage shall be limited to doors, windows, shutters, projecting bays, and awnings appropriate to the home style.
- ☐ When light-tone neutral colors are used for the primary home color, accent colors shall be limited to medium-tone or dark-tone neutral colors.
- ☐ When medium-tone neutral colors are used for the primary home color, accent colors shall be limited to light-tone neutral colors.
- ☐ When dark-tone neutral colors are used for the primary home color, accent colors shall be limited to light-tone neutral colors.



# **PRIVACY SCREENINGS**





# **TRELLIS**









#### **PERGOLAS**





## **GAZEBOS**





#### **ARBORS**

YES





**PERMITTED** 



# **REFUSE & A/C SCREENING**





Where home spacing is too tight, a single 4ft tall vertical picket screen may be permitted. The screen should be stained to match the fence.

# **SCREEN DOORS**



# **SHUTTERS**





## **SOLAR SCREENS**





# **SOLAR PANELS**













Solar Panels are permitted on the home's rear roof line.

#### **EAVE LIGHTING**





Colored up lighitng, coach lighting, and eave/down lighting is prohibited. Colored lighting is only permitted for Christmas lighting and may be installed 30 days prior to the holiday.



Eave lighting is appropriately spaced with the correct level of brightness, and is in the appropriate range of color temperature.

# **COACH LIGHTING**





# ADDRESS/ NAME PLAQUES





Address plaques are permitted. If there is an