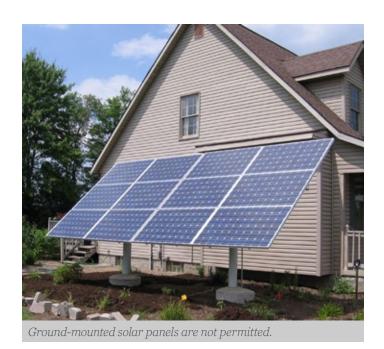

colors are used for the primary home color, accent colors shall be limited to medium-tone or dark-tone neutral colors.
- ☐ When medium-tone neutral colors are used for the primary home color, accent colors shall be limited to light-tone neutral colors.
- ☐ When dark-tone neutral colors are used for the primary home color, accent colors shall be limited to light-tone neutral colors.



# **PRIVACY SCREENINGS**





# **TRELLIS**









#### **PERGOLAS**





## **GAZEBOS**





#### **ARBORS**

YES





**PERMITTED** 



# **REFUSE & A/C SCREENING**





Where home spacing is too tight, a single 4ft tall vertical picket screen may be permitted. The screen should be stained to match the fence.

# **SCREEN DOORS**



# **SHUTTERS**





## **SOLAR SCREENS**





# **SOLAR PANELS**













Solar Panels are permitted on the home's rear roof line.

#### **EAVE LIGHTING**





Colored up lighitng, coach lighting, and eave/down lighting is prohibited. Colored lighting is only permitted for Christmas lighting and may be installed 30 days prior to the holiday.



Eave lighting is appropriately spaced with the correct level of brightness, and is in the appropriate range of color temperature.

# **COACH LIGHTING**





# ADDRESS/ NAME PLAQUES





Address plaques are permitted. If there is an existing cast stone address, the plaque must fully cover over the existing address and the design of the numbers and plaque must match the style of the home.



Name plaques are permitted and should be located on the inside of stoop entrances by the front door.

#### **SIDEWALKS**





allo