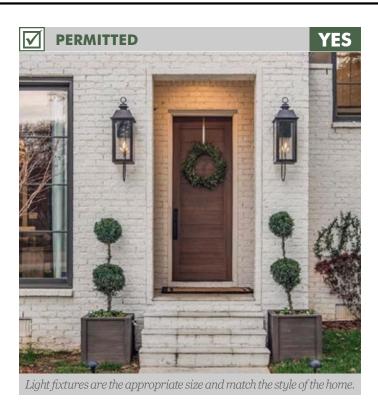

#### **PERGOLAS**





## **GAZEBOS**





#### **ARBORS**

YES





**PERMITTED** 



# **REFUSE & A/C SCREENING**





Where home spacing is too tight, a single 4ft tall vertical picket screen may be permitted. The screen should be stained to match the fence.

# **SCREEN DOORS**



# **SHUTTERS**





## **SOLAR SCREENS**





# **SOLAR PANELS**













Solar Panels are permitted on the home's rear roof line.

#### **EAVE LIGHTING**





Colored up lighitng, coach lighting, and eave/down lighting is prohibited. Colored lighting is only permitted for Christmas lighting and may be installed 30 days prior to the holiday.



Eave lighting is appropriately spaced with the correct level of brightness, and is in the appropriate range of color temperature.

# **COACH LIGHTING**





# ADDRESS/ NAME PLAQUES





Address plaques are permitted. If there is an existing cast stone address, the plaque must fully cover over the existing address and the design of the numbers and plaque must match the style of the home.



Name plaques are permitted and should be located on the inside of stoop entrances by the front door.

#### **SIDEWALKS**





allowed as a concrete sidewalk replacement.

## LANDSCAPING BORDERS









Rolled plastic edging prohibited.

Brick Faux borders prohibited.



prohibited.















prohibited.



Stone borders match the stone on the home.



border match the home.















the home.

#### **ABOVE GROUND POOLS**





## **IN-GROUND POOLS**





# **SHINGLES**









Architectural shingles are permitted; shingle color must be approved