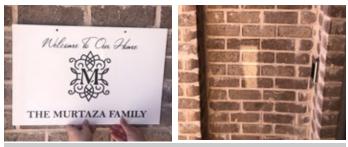

# ADDRESS/ NAME PLAQUES

Address plaques are permitted. If there is an existing cast stone address, the plaque must fully cover over the existing address and the design of the numbers and plaque must match the style of the home.

Name plaques are permitted and should be located on the inside of stoop entrances by the front door.