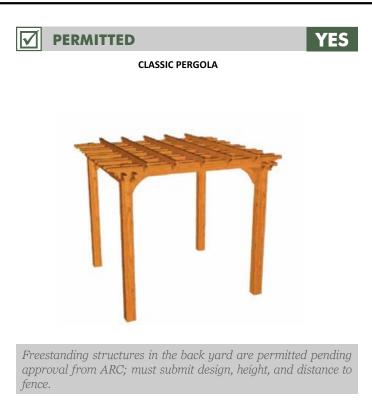

n, the brick may be painted.
- ☐ MEP stacks, vents, and other wall/roof penetrations shall have a matte baked-on finish, and the color shall match the abutting wall/roof material.
- ☐ Accent colors usage shall be limited to doors, windows, shutters, projecting bays, and awnings appropriate to the home style.
- ☐ When light-tone neutral colors are used for the primary home color, accent colors shall be limited to medium-tone or dark-tone neutral colors.
- ☐ When medium-tone neutral colors are used for the primary home color, accent colors shall be limited to light-tone neutral colors.
- ☐ When dark-tone neutral colors are used for the primary home color, accent colors shall be limited to light-tone neutral colors.



# **PRIVACY SCREENINGS**





# **TRELLIS**









#### **PERGOLAS**





## **GAZEBOS**





#### **ARBORS**

YES





**PERMITTED** 



# **REFUSE & A/C SCREENING**





Where home spacing is too tight, a single 4ft tall vertical picket screen may be permitted. The screen should be stained to match the fence.

# **SCREEN DOORS**



# **SHUTTERS**





## **SOLAR SCREENS**





# **SOLAR PANELS**













Solar Panels are permitted on the home's rear roof line.

#### **EAVE LIGHTING**





Colored up lighitng, coach lighting, and eave/down lighting is prohibited. Colored lighting is only permitted for Christmas lighting and may be installed 30 days prior to the holiday.



Eave lighting is appropriately spaced with the correct level of brightness, and is in the appropriate range of color temperature.

# **COACH LIGHTING**





# ADDRESS/ NAME PLAQUES