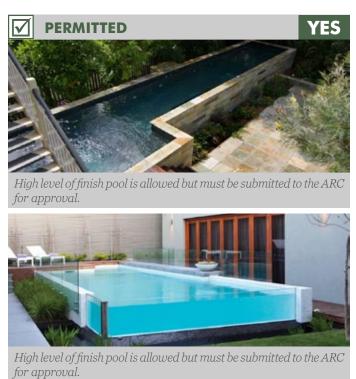

aced with the correct level of brightness, and is in the appropriate range of color temperature.

# **COACH LIGHTING**





# ADDRESS/ NAME PLAQUES





Address plaques are permitted. If there is an existing cast stone address, the plaque must fully cover over the existing address and the design of the numbers and plaque must match the style of the home.



Name plaques are permitted and should be located on the inside of stoop entrances by the front door.

#### **SIDEWALKS**





allowed as a concrete sidewalk replacement.

## LANDSCAPING BORDERS









Rolled plastic edging prohibited.

Brick Faux borders prohibited.



prohibited.















prohibited.



Stone borders match the stone on the home.



border match the home.















the home.

#### **ABOVE GROUND POOLS**





## **IN-GROUND POOLS**





# **SHINGLES**









Architectural shingles are permitted; shingle color must be approved.



# **FLAG POLES**