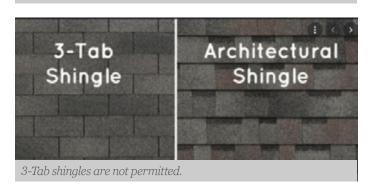

# **SHINGLES**

Architectural shingles are permitted; shingle color must be approved.