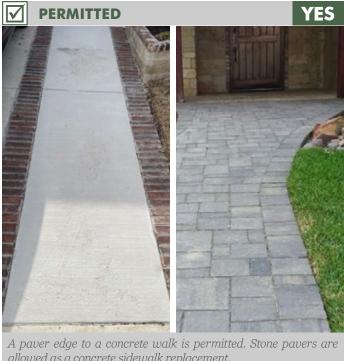

Solar Panels are permitted on the home's rear roof line.

#### **EAVE LIGHTING**





Colored up lighitng, coach lighting, and eave/down lighting is prohibited. Colored lighting is only permitted for Christmas lighting and may be installed 30 days prior to the holiday.



Eave lighting is appropriately spaced with the correct level of brightness, and is in the appropriate range of color temperature.

# **COACH LIGHTING**





# ADDRESS/ NAME PLAQUES





Address plaques are permitted. If there is an existing cast stone address, the plaque must fully cover over the existing address and the design of the numbers and plaque must match the style of the home.



Name plaques are permitted and should be located on the inside of stoop entrances by the front door.

#### **SIDEWALKS**





allowed as a concrete sidewalk replacement.

## LANDSCAPING BORDERS









Rolled plastic edging prohibited.

Brick Faux borders prohibited.



prohibited.















prohibited.



Stone borders match the stone on the home.



border match the home.















the home.

#### **ABOVE GROUND POOLS**





## **IN-GROUND POOLS**





# **SHINGLES**









Architectural shingles are permitted; shingle color must be approved.



# **FLAG POLES**