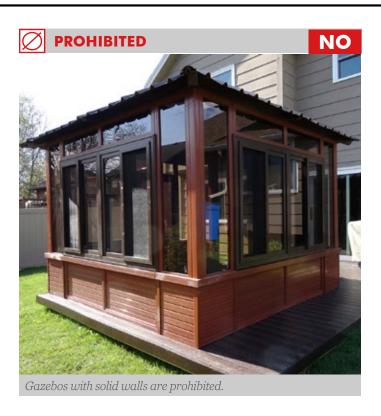

e painted.
- ☐ MEP stacks, vents, and other wall/roof penetrations shall have a matte baked-on finish, and the color shall match the abutting wall/roof material.
- ☐ Accent colors usage shall be limited to doors, windows, shutters, projecting bays, and awnings appropriate to the home style.
- ☐ When light-tone neutral colors are used for the primary home color, accent colors shall be limited to medium-tone or dark-tone neutral colors.
- ☐ When medium-tone neutral colors are used for the primary home color, accent colors shall be limited to light-tone neutral colors.
- ☐ When dark-tone neutral colors are used for the primary home color, accent colors shall be limited to light-tone neutral colors.



# **PRIVACY SCREENINGS**





# **TRELLIS**









#### **PERGOLAS**





## **GAZEBOS**





#### **ARBORS**

YES





**PERMITTED** 



# **REFUSE & A/C SCREENING**





Where home spacing is too tight, a single 4ft tall vertical picket screen may be permitted. The screen should be stained to match the fence.

# **SCREEN DOORS**



# **SHUTTERS**





## **SOLAR SCREENS**





# **SOLAR PANELS**













Solar Panels are permitted on the home's rear roof line.

#### **EAVE LIGHTING**





Colored up lighitng, coach lighting, and eave/down lighting is prohibited. Colored lighting is only permitted for Christmas lighting and may be installed 30 days prior to the holiday.



Eave lighting is appropriately spaced with the correct level of brightness, and is in the appropriate range of color temperature.

# **COACH LIGHTING**





# ADDRESS/ NAME PLAQUES





Address plaques a