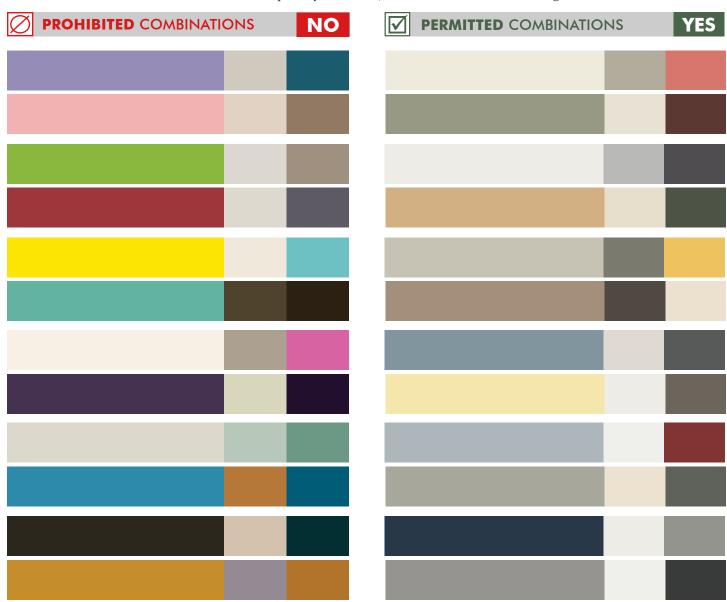

#### **EXTERIOR PAINT COLORS**

#### **COLORS & TONES**

The color palettes shown are an illustrative range of color schemes typically approved by the Developer; other color schemes may be submitted.

- $\square$  Paint, stucco, and brick colors must be submitted and approved by the Developer.
- ☐ All home colors shall be appropriate to the home style.
- ☐ Bright and primary colors are typically not approved by the Developer and shall be avoided.
- ☐ When appropriate to the design, the brick may be painted.
- ☐ MEP stacks, vents, and other wall/roof penetrations shall have a matte baked-on finish, and the color shall match the abutting wall/roof material.
- ☐ Accent colors usage shall be limited to doors, windows, shutters, projecting bays, and awnings appropriate to the home style.
- ☐ When light-tone neutral colors are used for the primary home color, accent colors shall be limited to medium-tone or dark-tone neutral colors.
- ☐ When medium-tone neutral colors are used for the primary home color, accent colors shall be limited to light-tone neutral colors.
- ☐ When dark-tone neutral colors are used for the primary home color, accent colors shall be limited to light-tone neutral colors.