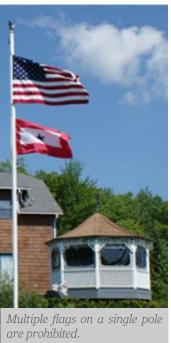

Address plaques are permitted. If there is an existing cast stone address, the plaque must fully cover over the existing address and the design of the numbers and plaque must match the style of the home.



Name plaques are permitted and should be located on the inside of stoop entrances by the front door.

#### **SIDEWALKS**





allowed as a concrete sidewalk replacement.

## LANDSCAPING BORDERS









Rolled plastic edging prohibited.

Brick Faux borders prohibited.



prohibited.















prohibited.



Stone borders match the stone on the home.



border match the home.















the home.

#### **ABOVE GROUND POOLS**





## **IN-GROUND POOLS**





# **SHINGLES**









Architectural shingles are permitted; shingle color must be approved.



# **FLAG POLES**