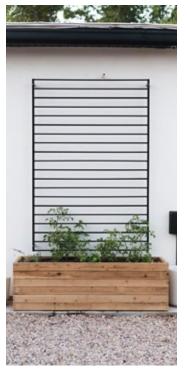

ppropriate to the design, the brick may be painted.
- ☐ MEP stacks, vents, and other wall/roof penetrations shall have a matte baked-on finish, and the color shall match the abutting wall/roof material.
- ☐ Accent colors usage shall be limited to doors, windows, shutters, projecting bays, and awnings appropriate to the home style.
- ☐ When light-tone neutral colors are used for the primary home color, accent colors shall be limited to medium-tone or dark-tone neutral colors.
- ☐ When medium-tone neutral colors are used for the primary home color, accent colors shall be limited to light-tone neutral colors.
- ☐ When dark-tone neutral colors are used for the primary home color, accent colors shall be limited to light-tone neutral colors.



# **PRIVACY SCREENINGS**





# **TRELLIS**









#### **PERGOLAS**





## **GAZEBOS**





#### **ARBORS**

YES





**PERMITTED** 



# **REFUSE & A/C SCREENING**





Where home spacing is too tight, a single 4ft tall vertical picket screen may be permitted. The screen should be stained to match the fence.

# **SCREEN DOORS**



# **SHUTTERS**





## **SOLAR SCREENS**





# **SOLAR PANELS**













Solar Panels are permitted on the home's rear roof line.

#### **EAVE LIGHTING**





Colored up lighitng, coach lighting, and eave/down lighting is prohibited. Colored lighting is only permitted for Christmas lighting and may be installed 30 days prior to the holiday.



Eave lighting is appropriately spaced with the correct level of brightness, and is in the appropriate range of color temperature.

# **COACH LIGHTING**





# ADD