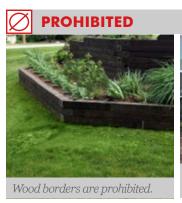

## LANDSCAPING BORDERS

Rolled plastic edging prohibited.

Brick Faux borders prohibited.

prohibited.

prohibited.

Stone borders match the stone on the home.

border match the home.

the home.