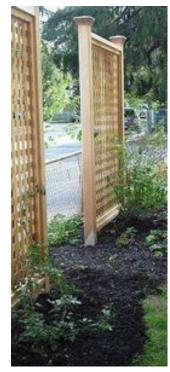

appropriate to the design, the brick may be painted.
- ☐ MEP stacks, vents, and other wall/roof penetrations shall have a matte baked-on finish, and the color shall match the abutting wall/roof material.
- ☐ Accent colors usage shall be limited to doors, windows, shutters, projecting bays, and awnings appropriate to the home style.
- ☐ When light-tone neutral colors are used for the primary home color, accent colors shall be limited to medium-tone or dark-tone neutral colors.
- ☐ When medium-tone neutral colors are used for the primary home color, accent colors shall be limited to light-tone neutral colors.
- ☐ When dark-tone neutral colors are used for the primary home color, accent colors shall be limited to light-tone neutral colors.



# **PRIVACY SCREENINGS**





# **TRELLIS**









#### **PERGOLAS**





## **GAZEBOS**





#### **ARBORS**

YES





**PERMITTED** 



# **REFUSE & A/C SCREENING**





Where home spacing is too tight, a single 4ft tall vertical picket screen may be permitted. The screen should be stained to match the fence.

# **SCREEN DOORS**



# **SHUTTERS**





## **SOLAR SCREENS**





# **SOLAR PANELS**













Solar Panels are permitted on the home's rear roof line.

#### **EAVE LIGHTING**





Colored up lighitng, coach lighting, and eave/down lighting is prohibited. Colored lighting is only permitted for Christmas lighting and may be installed 30 days prior to the holiday.



Eave lighting is appropriately spaced with the correct level of brightness, and is in the appropriate range of color temperature.

# **COACH LIGHTING**





# A