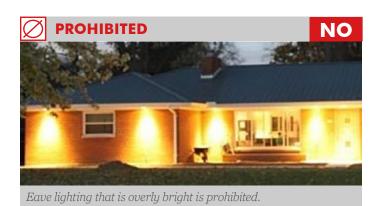

#### **EAVE LIGHTING**

Colored up lighitng, coach lighting, and eave/down lighting is prohibited. Colored lighting is only permitted for Christmas lighting and may be installed 30 days prior to the holiday.

Eave lighting is appropriately spaced with the correct level of brightness, and is in the appropriate range of color temperature.