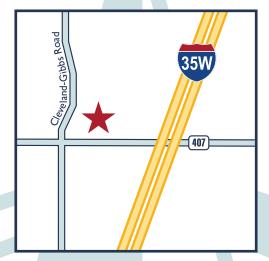

## **NORTHLAKE COMMONS**

The Northlake Commons is conveniently located just west of I35W at the corner of 407 and Cleveland-Gibbs Road.

1500 COMMONS CIRCLE • STE. 300 • NORTHLAKE, TX 76226 940.648.3290 • WWW.TOWN.NORTHLAKE.TX.US