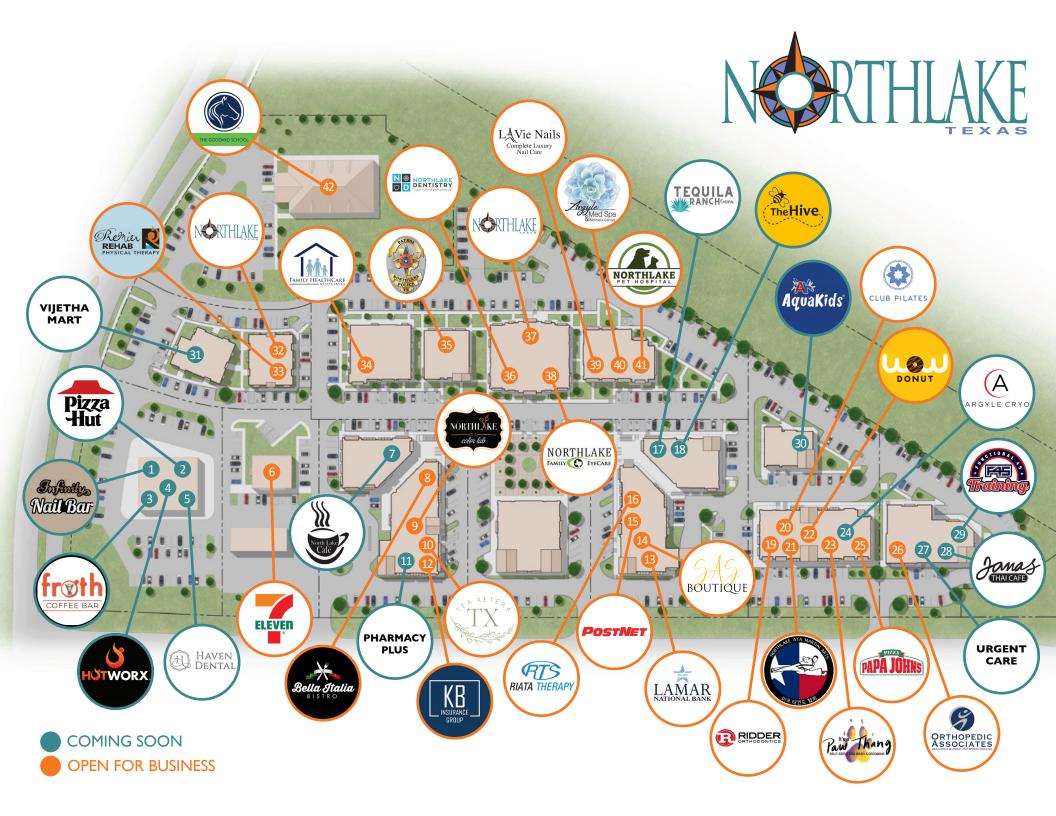

## **BUSINESS DIRECTORY**

## **NORTHLAKE COMMONS**

The Northlake Commons is conveniently located just west of I35W at the corner of 407 and Cleveland-Gibbs Road.

1500 COMMONS CIRCLE • STE. 300 • NORTHLAKE, TX 76226 940.648.3290 • WWW.TOWN.NORTHLAKE.TX.US

## **TOWN OF NORTHLAKE,** WHERE TOWN MEETS COUNTRY

In the heart of our Town is Northlake Commons, an outdoor center featuring restaurants, shops, salon and fitness services, medical and veterinary offerings and municipal offices. Come spend the day and enjoy shopping, eating, pampering, strolling and spending time with family and friends.

## Premier Rehab Physical Therapy

Family Healthcare Associates

Northlake Police Department **EMERGENCY CALL 911** 

Northlake Pet Hospital